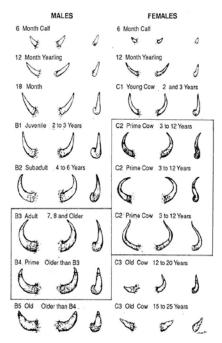

## Using Horns to Age Bison

C3 – Old cow

## Resident Hunter – Mandatory Bison Hunt Report Form Please report on your hunt. Hunter information helps improve wildlife management.

| 1. | Hunter Name & License #:                       |           | Please bring your harvest report to the Fort Smith ENR office or send to:                                                                                                             |
|----|------------------------------------------------|-----------|---------------------------------------------------------------------------------------------------------------------------------------------------------------------------------------|
| 2. | Bison Tag Number:                              |           | Environment & Natural Resources Government of the Northwest Territories PO Box 900 Fort Smith, NT XOE OPO Attn: Bison Ecologist Fax: 867-872-4250 Or email: Terry_armstrong@gov.nt.ca |
| 3. | Did you hunt bison? YES If yes, how many days? | NO        |                                                                                                                                                                                       |
| 4. | Did you harvest a bison? YES                   | NO        |                                                                                                                                                                                       |
| 5. | Date of kill (dd/mm/yyyy):                     |           |                                                                                                                                                                                       |
| 6. | Area of Harvest (see Map):                     |           |                                                                                                                                                                                       |
| 7. | Sex of Bison: Male Female                      |           |                                                                                                                                                                                       |
|    | If female, was she pregnant? YES               | NO        |                                                                                                                                                                                       |
| 8. | Age Class: (See Horn Chart):                   |           |                                                                                                                                                                                       |
|    | Calf Yearling B1 – Juvenile male               | B2 – Suba | adult male B3 – Adult male B4 – Prime male                                                                                                                                            |

C2 – Prime cow

9. General comments (i.e. signs of disease, animal condition):

C1 - Young cow