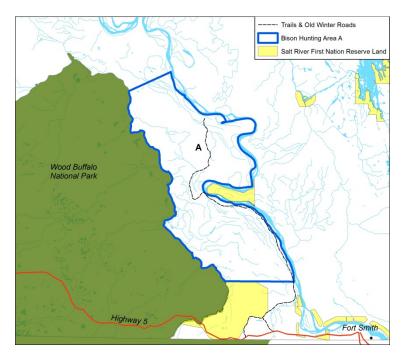

## **Harvest Areas**

## Resident Hunter – Mandatory Bison Hunt Report Form Please report on your hunt. Hunter information helps improve wildlife management.

| 1. | Hunter Name & License #:                       |           | Please bring your harvest report to the Fort Smith ENR office or send to:                                                                                                             |
|----|------------------------------------------------|-----------|---------------------------------------------------------------------------------------------------------------------------------------------------------------------------------------|
| 2. | Bison Tag Number:                              |           | Environment & Natural Resources Government of the Northwest Territories PO Box 900 Fort Smith, NT XOE OPO Attn: Bison Ecologist Fax: 867-872-4250 Or email: Terry_armstrong@gov.nt.ca |
| 3. | Did you hunt bison? YES If yes, how many days? | NO        |                                                                                                                                                                                       |
| 4. | Did you harvest a bison? YES                   | NO        |                                                                                                                                                                                       |
| 5. | Date of kill (dd/mm/yyyy):                     |           |                                                                                                                                                                                       |
| 6. | Area of Harvest (see Map):                     |           |                                                                                                                                                                                       |
| 7. | Sex of Bison: Male Female                      |           |                                                                                                                                                                                       |
|    | If female, was she pregnant? YES               | NO        |                                                                                                                                                                                       |
| 8. | Age Class: (See Horn Chart):                   |           |                                                                                                                                                                                       |
|    | Calf Yearling B1 – Juvenile male               | B2 – Suba | adult male B3 – Adult male B4 – Prime male                                                                                                                                            |